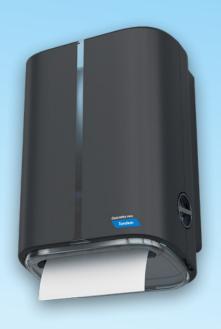

**Tandem** 

### Hygiene

Hygienic no-touch solutions.
Reduces the spread of germs
and cross-contamination
thanks to a contactless
mechanism, a clean look
and jam-free dispensing.

#### Reliability

Reliable multiple dispenser options. Bring confidence to custodial staff, reduce complaints and maintenance time needed with a 99.9% jam-free\* line of hand towel dispensers.

\* A guest will get paper 99.9% of the time, either by pulling the paper or using the knob (without custodial support to open the dispenser.)